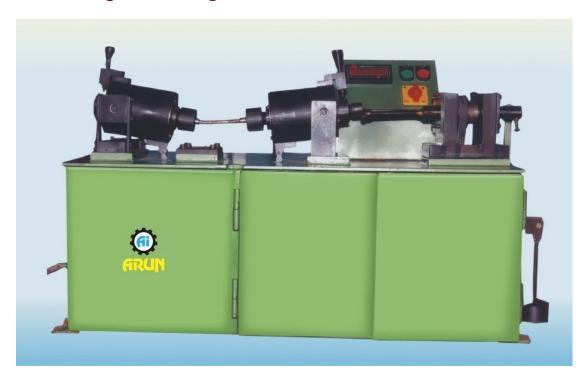

## Fatigue Testing Machines (Model: AI - FTM)

Models: AI-FTM8

## **Salient Features:**

- An interlocking system provided puts off the motor at specimen failure
- Light weight, compact size and very simple design
- Table model, no need of foundation
- Simple lever system of changing load
- Calibration is in Nm